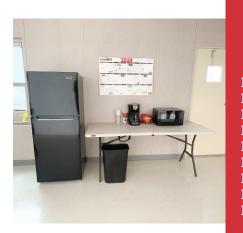

#### Café Package

- 1 6' Table
- 1 Microwave
- 1 Coffee Pot
- 1 Fridge
- 1 Large Trash Can
- 1 Coffee With Filters
- 1 Sugar
- 1 Creamer 1 - Plug Strip