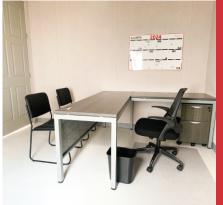

#### **Deluxe Office** Package

- 1 L-Shaped Office Desk
- 1 Drawer Cabinet
  - 1 Rolling Chair
  - 2 Stackable Chairs
  - 1 Floor Protector
  - 1 Small Trash Can