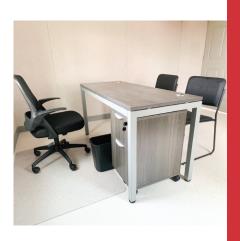

#### **Basic Office** Package

1 - Office Desk

- 1 Drawer Cabinet
- 1 Rolling Chair 2 - Stackable Chairs
- 1 Floor Protector
- 1 Small Trash Can