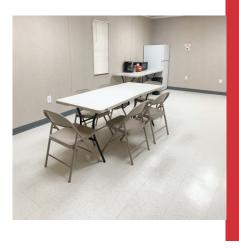

#### **Breakroom** Package

1 - Café Package 1 - Folding Table 6 - Folding Chairs

#### Café Package

- 1 6' Table
- 1 Microwave
- 1 Coffee Pot
- 1 Fridge
- 1 Large Trash Can
- 1 Coffee With Filters
- 1 Sugar
- 1 Creamer 1 - Plug Strip