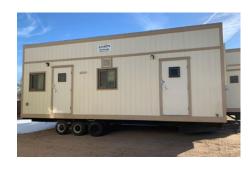

### 12x32 C-DOT Class II Lab

## **General Specifications**

- Desk with File Cabinet & Shelving
- Window Security
- Blinds
- HVAC
- Closet
- Vinyl Covered Gypsum Walls
- Vinyl Floors
- Wood Sided Exterior