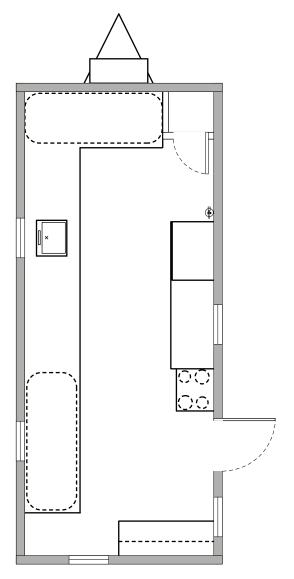

## **General Specifications**

- Desk with File Cabinet & Shelving
- Window Security
- Blinds
- HVAC
- Closet
- Vinyl Covered Gypsum Walls
- Vinyl Floors
- Wood Sided Exterior

#### **Included Amenities**

- Curing Tank & 10 Gallon Curing Tank Heater
- Work Bench

## **Suggested Amenities**

- 1 Roller Chair, 1 Straight Chair
- 4 Stools
- 1 10lb Fire Extinguisher
- Electric Range Stove & Hood
- Microwave
- Water Pump & Water Heater
- Recording Thermometer