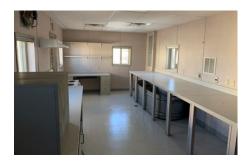

## **General Specifications**

- Desk with File Cabinet & Shelving
- Window Security
- Blinds
- HVAC
- Closet
- Vinyl Covered Gypsum Walls
- Vinyl Floors
- Wood Sided Exterior

#### **Included Amenities**

- Curing Tank & 10 Gallon Curing Tank Heater
- Work Bench