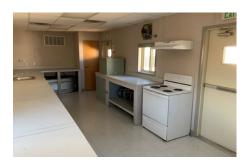

#### **Included Amenities**

- Curing Tank & 10 Gallon Curing Tank Heater
- Work Bench

## **Suggested Amenities**

- 1 Roller Chair, 1 Straight Chair
- 4 Stools
- 1 10lb Fire Extinguisher
- Electric Range Stove & Hood
- Microwave
- Water Pump & Water Heater
- Recording Thermometer