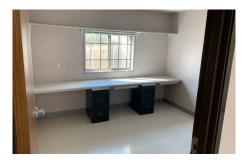

#### **General Specifications**

- Private Offices
- 2 Built-In Desks with Filing Cabinets
- Walk-In Lighted Closet with Shelving & Lock
- Large Drafting Table
- Window Security
- Plan Rack
- Shelving
- Blinds
- HVAC
- Vinyl Covered Gypsum Walls
- Vinyl Floors
- Wood Sided Exterior