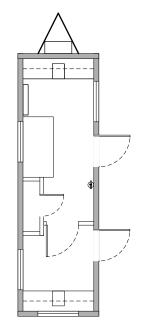

#### **General Specifications**

- Private Offices
- 2 Built-In Desks with Filing Cabinets
- Walk-In Lighted Closet with Shelving & Lock
- Large Drafting Table
- Window Security
- Plan Rack
- Shelving
- Blinds
- HVAC
- Vinyl Covered Gypsum Walls
- Vinyl Floors
- Wood Sided Exterior

#### 8x30 C-DOT Class I Field Office

12x54 C-DOT Class II **Field Office** 

<sup>\*</sup>Building exteriors and interiors may differ based on region. For more information, contact your local Satellite office.