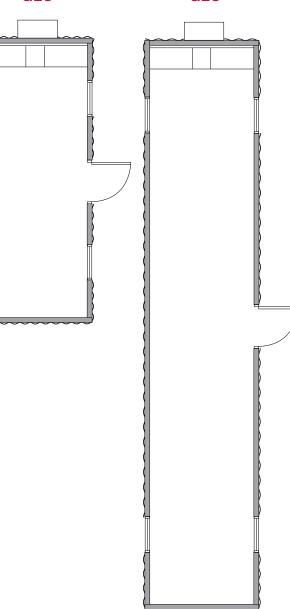

#### **General Specifications**

8 x 20 GLO

8 x 40 GLO

- Low set up and freight costs
- Multiple 20' offices can be shipped on one truck
- Units can be relocated on-site if needed
- Units can be stacked when space is limited
- Desks, shelves, file cabinets and planning tables can be added
- HVAC system included
- Paneled walls & tiled floors
- 40' offices available with 1 or 2 exterior doors