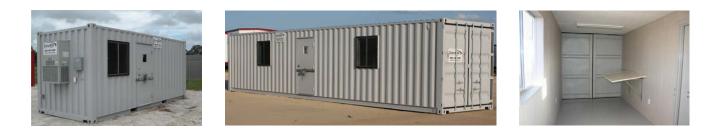

# **Ground-Level Offices**

#### **General Specifications**

8 x 20 GLO

8 x 40 GLO

- Low set up and freight costs
- Multiple 20' offices can be shipped on one truck
- Units can be relocated on-site if needed
- Units can be stacked when space is limited
- Desks, shelves, file cabinets and planning tables can be added
- HVAC system included
- Paneled walls & tiled floors
- 40' offices available with 1 or 2 exterior doors

## **Common Uses for GLOs**

- Offices
- Storage
- Guard Shacks
- Gate Houses
- 911 Centers
- Contractor Offices
- Meeting Rooms
- Break Rooms