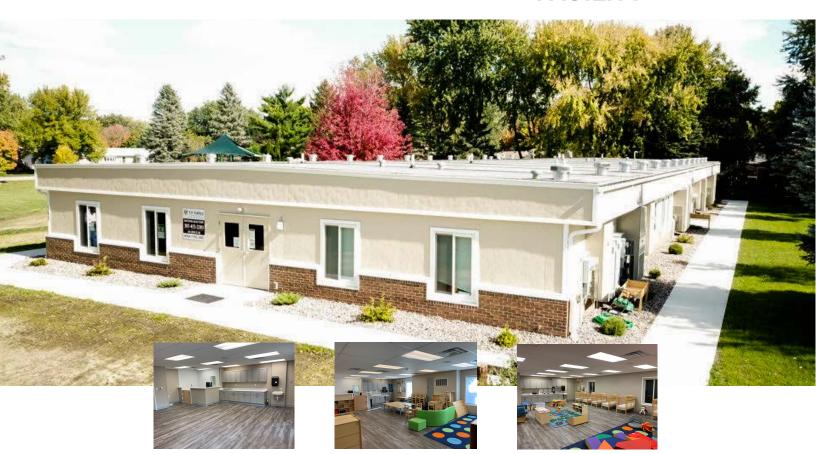

### Relocatable Education Building Under 10,000 sqft - MBI 2021 First Place Winner

Over 25 years after their original project was completed, a Minnesota Head Start daycare facility contacted Satellite to rekindle our partnership and work on a new facility. The layout of their previous facility was no longer sufficient for the growing needs of their daycare. To make the space functional for them, they needed a single building that gave them an additional 1,600 square feet. With must have amenities such as a common corridor between rooms, 13 restrooms, nurses office and reception area, we set out on designing and constructing the perfect custom solution.

13 individual modules came together to construct this 9,400 square foot facility. Inside, the modules were divided into 8 separate rooms for infants, toddlers and preschoolers, with each room featuring their own restroom. Also included in the layout were 4 offices, a nurses office, break room, conference room, laundry room, staff restroom and reception area. Thanks to modular construction, this daycare facility was up and running in just 4 months.

#### **PROJECT QUICK FACTS**

- 9,400 Square Feet
- 13 Module Floors
- 17 Rooms for Childcare & Offices
- 13 Restrooms
- Built On Grade
- Upgraded HVAC Units with Economizers
- Insulated Enclosed Crawl Space
- 120 Days to Completion