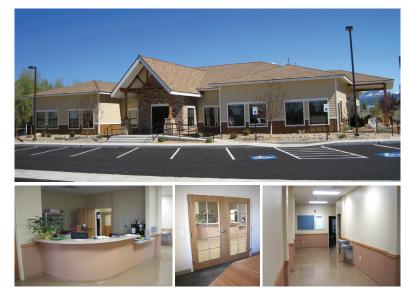

## **DESIGN SOLUTION**

The building's design required careful consideration of the natural Colorado environment and surrounding neighborhood. Upon establishing the square footage and room requirements, a layout and floor plan was created. Satellite Shelters, Inc. partnered with a design team to develop a final set of drawings and site plans to be submitted for funding approval. The building was designed to provide a permanent look and feel with natural landscaping and playground areas. Classrooms were located in the four corners of the building in order to provide natural light throughout the day. The roof trusses were planned with areas to accommodate the furnaces with an additional bonus area for storage. The exterior was designed with a timber frame entry and shaded canopies with colors in earth tones to compliment the natural environment. The siding and shingle colors were chosen to take advantage of the solar heat transference during the winter and summer.

## **BUILDING FEATURES**

- 6,000+ Square Feet
- 4 Classrooms and 1 Multi-Purpose Room
- Entryway into a Lobby and Reception Area
- High Efficiency Insulation
- Large Windows Create a Bright and Airy Learning Environment