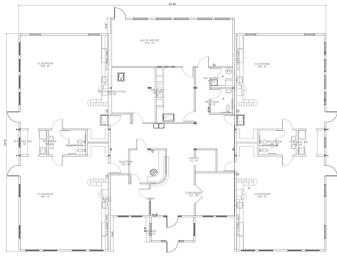

## **DESIGN SOLUTION**

The building's design required careful consideration of the natural Colorado environment and surrounding neighborhood. Upon establishing the square footage and room requirements, a layout and floor plan was created. Satellite Shelters, Inc. partnered with a design team to develop a final set of drawings and site plans to be submitted for funding approval. The building was designed to provide a permanent look and feel with natural landscaping and playground areas. Classrooms were located in the four corners of the building in order to provide natural light throughout the day. The roof trusses were planned with areas to accommodate the furnaces with an additional bonus area for storage. The exterior was designed with a timber frame entry and shaded canopies with colors in earth tones to compliment the natural environment. The siding and shingle colors were chosen to take advantage of the solar heat transference during the winter and summer.

## **BUILDING FEATURES**

- 6,000+ Square Feet
- 4 Classrooms and 1 Multi-Purpose Room
- Entryway into a Lobby and Reception Area
- High Efficiency Insulation
- Large Windows Create a Bright and Airy Learning Environment